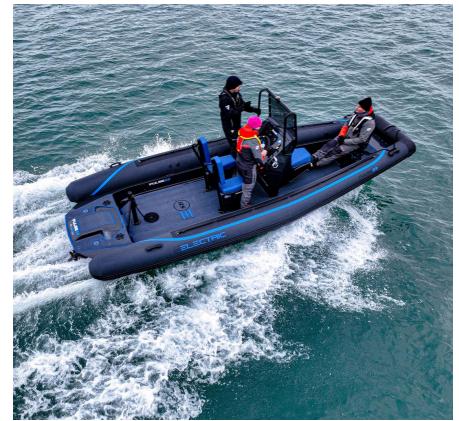

### Specifications

- 1. Pulse 63 Electric Coaching RIB
- 2. Pulse 63 Electric Commercial RIB
- 3. Specification
- 4. Pricing
- 5. Notes

Coachboat

Commercial

CONSTRUCTION

**RS ELECTRIC BOATS** 

**GRP COMPLITE** 

\*boat pictured includes tow-post option

| Pulse 63 Electric Commercial RIB                                                     |                                |
|--------------------------------------------------------------------------------------|--------------------------------|
| Standard Specification                                                               | €109,900 ex VAT                |
| Options & Customisations include: - Seating - Tube Colour - T-Top - Tow posts - etc. | € based on final specification |

\*boat pictured includes options

This pricing estimate is subject to final specification and supply and is subject to change.