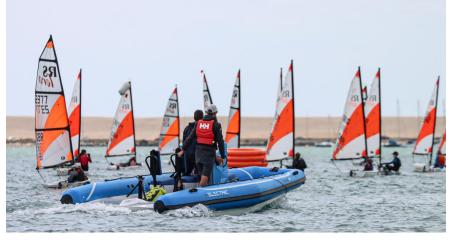

## Notes

- The Pulse 63 can be charged from normal Marina Power to 100% in 9.5hrs
- The Pulse 63 can be charged from 'Superchargers' to 100% in 1hr
- RS Electric Boats works with charging partners and can support FFV is there is a supercharging requirement
- RS Electric Boats can collaborate with FFV, Departments and Clubs to make use of subsidies where these are available
- The Pulse 63 Coachboat RIB has been developed with the help of Olympic Coaches to suit the requirements of sailing coaching at all levels.