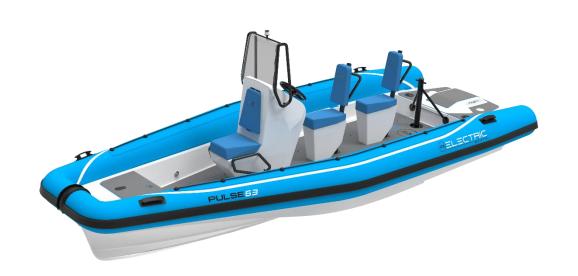

### Specifications

- 1. Pulse 63 Electric Coaching RIB
- 2. Pulse 63 Electric Commercial RIB
- 3. Specification
- 4. Pricing
- 5. Notes

Coachboat

Commercial

CONSTRUCTION

**RS ELECTRIC BOATS** 

**GRP COMPLITE** 

MAXIMUM SPEED

**CRUISING SPEED** 

**23KNT** 

16KNT

**CE CATEGORY** 

C

MAX PERSONS 6

### LOA

6.3M

2.3M

815KG

BEAM

DRAUGHT 0.3M (MIN)

WEIGHT

3

AIR DRAUGHT

2.0M WITH T-TOP/

1.6M WITHOUT

### MOTOR

**POWER** 

**BATTERIES** 

**ENERGY** 

AC CHARGE TIME

DC CHARGE TIME

### **RAD 40 ELECTRIC DRIVE**

40KW/54HP

LITHIAM ION

42/63KWH

0-100% 9.5 HOURS

20-85% 25MINS

0-100% 1 HOURS

| Pulse 63 Electric Coaching RIB |                  |
|--------------------------------|------------------|
| Standard Specification         | €99,900 ex VAT   |
| Options + Customisations       | € based on final |
| include:                       |                  |
| - Seating                      | specification    |
| - Tube Colour                  |                  |
| - Branding                     |                  |
| - Tow posts                    |                  |
| - etc.                         |                  |