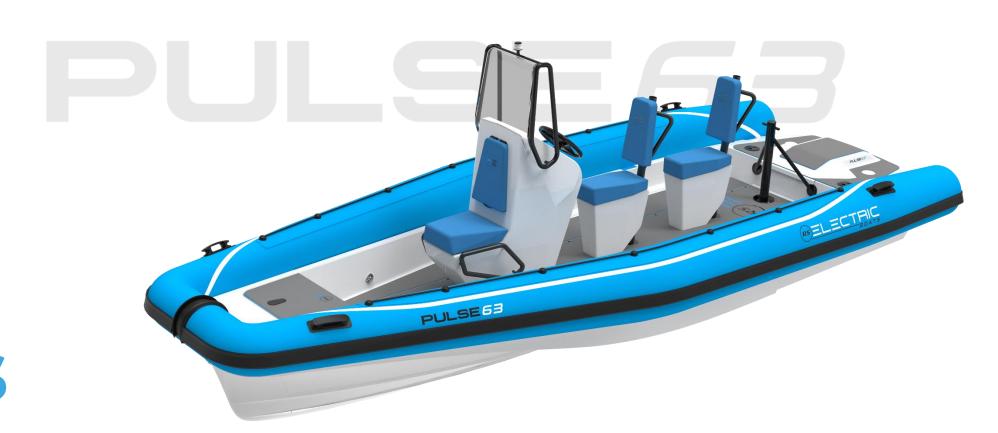

### Specifications

- 1. Pulse 63 Electric Coaching RIB
- 2. Pulse 63 Electric Commercial RIB
- 3. Specification
- 4. Pricing
- 5. Notes

Coachboat

Commercial

CONSTRUCTION

**RS ELECTRIC BOATS** 

**GRP COMPLITE** 

\*boat pictured includes tow-post option

| Pulse 63 Electric Commercial RIB                                                     |                                |
|--------------------------------------------------------------------------------------|--------------------------------|
| Standard Specification                                                               | €109,900 ex VAT                |
| Options & Customisations include: - Seating - Tube Colour - T-Top - Tow posts - etc. | € based on final specification |

\*boat pictured includes options

This pricing estimate is subject to final specification and supply and is subject to change.