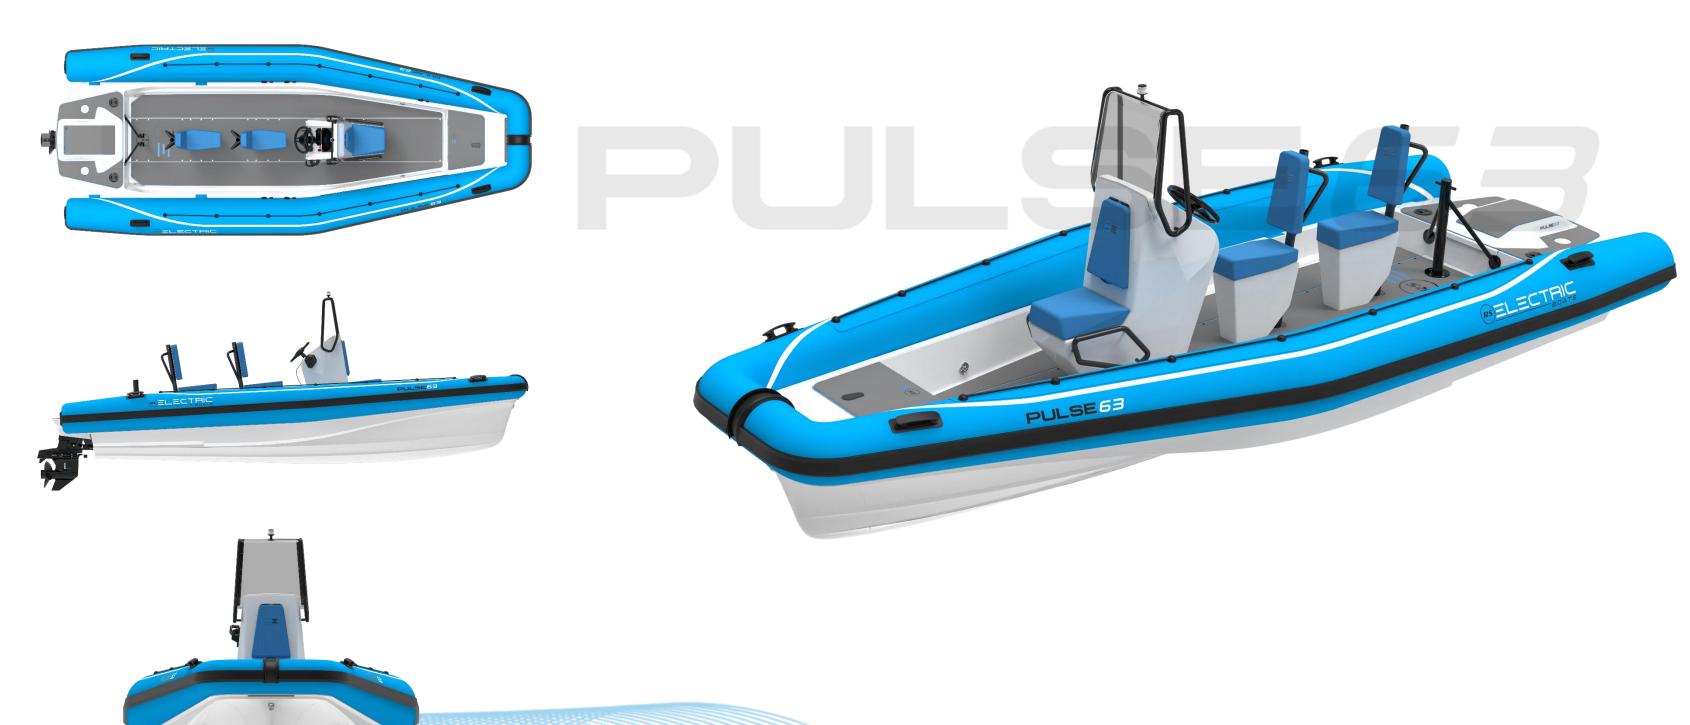

### Specifications

- 1. Pulse 63 Electric Coaching RIB
- 2. Pulse 63 Electric Commercial RIB
- 3. Specification
- 4. Pricing
- 5. Notes

Coachboat

Commercial

CONSTRUCTION

**RS ELECTRIC BOATS** 

**GRP COMPLITE** 

MAXIMUM SPEED

**CRUISING SPEED** 

**23KNT** 

16KNT

**CE CATEGORY** 

C

MAX PERSONS 6

### LOA

6.3M

2.3M

815KG

BEAM

DRAUGHT 0.3M (MIN)

WEIGHT

3

AIR DRAUGHT

2.0M WITH T-TOP/

1.6M WITHOUT

### MOTOR

**POWER** 

**BATTERIES** 

**ENERGY** 

AC CHARGE TIME

DC CHARGE TIME

### **RAD 40 ELECTRIC DRIVE**

40KW/54HP

LITHIAM ION

42/63KWH

0-100% 9.5 HOURS

20-85% 25MINS

0-100% 1 HOURS

| Pulse 63 Electric Coaching RIB |                  |
|--------------------------------|------------------|
| Standard Specification         | €99,900 ex VAT   |
| Options + Customisations       | € based on final |
| include:                       |                  |
| - Seating                      | specification    |
| - Tube Colour                  |                  |
| - Branding                     |                  |
| - Tow posts                    |                  |
| - etc.                         |                  |