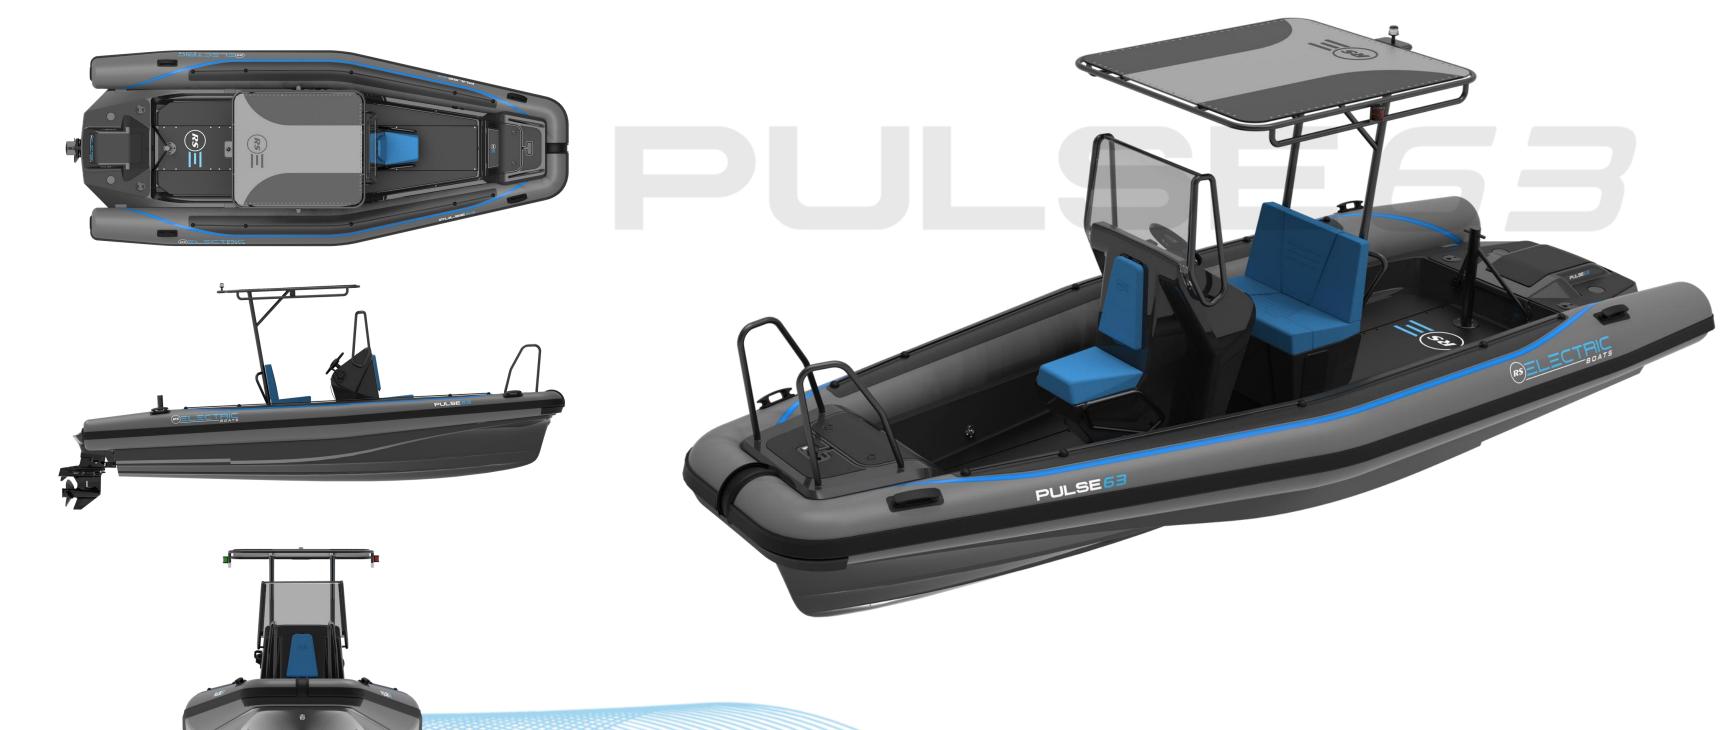

### Specifications

- 1. Pulse 63 Electric Coaching RIB
- 2. Pulse 63 Electric Commercial RIB
- 3. Specification
- 4. Pricing
- 5. Notes

Coachboat

Commercial

CONSTRUCTION

**RS ELECTRIC BOATS** 

**GRP COMPLITE** 

MAXIMUM SPEED

**CRUISING SPEED** 

**23KNT** 

16KNT

**CE CATEGORY** 

C

MAX PERSONS 6

### LOA

6.3M

2.3M

815KG

BEAM

DRAUGHT 0.3M (MIN)

WEIGHT

3

AIR DRAUGHT

2.0M WITH T-TOP/

1.6M WITHOUT

### MOTOR

**POWER** 

**BATTERIES** 

**ENERGY** 

AC CHARGE TIME

DC CHARGE TIME

### **RAD 40 ELECTRIC DRIVE**

40KW/54HP

LITHIAM ION

42/63KWH

0-100% 9.5 HOURS

20-85% 25MINS

0-100% 1 HOURS

| Pulse 63 Electric Coaching RIB |                  |
|--------------------------------|------------------|
| Standard Specification         | €99,900 ex VAT   |
| Options + Customisations       | € based on final |
| include:                       |                  |
| - Seating                      | specification    |
| - Tube Colour                  |                  |
| - Branding                     |                  |
| - Tow posts                    |                  |
| - etc.                         |                  |