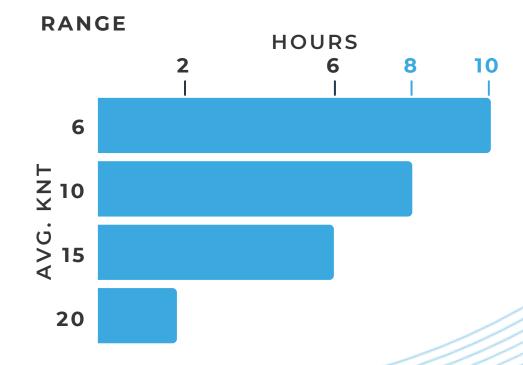

## Notes

- The Pulse 63 can be charged from normal Marina Power to 100% in 9.5hrs
- The Pulse 63 can be charged from 'Superchargers' to 100% in 1hr
- RS Electric Boats works with charging partners and can support FFV is there is a supercharging requirement
- RS Electric Boats can collaborate with FFV, Departments and Clubs to make use of subsidies where these are available
- The Pulse 63 Coachboat RIB has been developed with the help of Olympic Coaches to suit the requirements of sailing coaching at all levels.