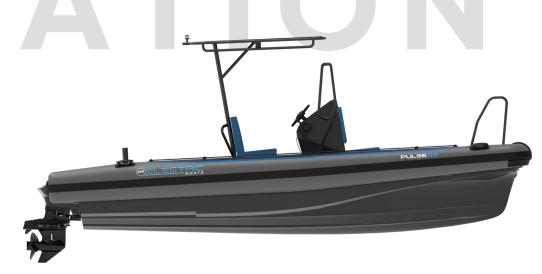

### Specifications

- 1. Pulse 63 Electric Coaching RIB
- 2. Pulse 63 Electric Commercial RIB
- 3. Specification
- 4. Pricing
- 5. Notes

Coachboat

Commercial

CONSTRUCTION

**RS ELECTRIC BOATS** 

**GRP COMPLITE** 

MAXIMUM SPEED

**CRUISING SPEED** 

**23KNT** 

16KNT

**CE CATEGORY** 

C

MAX PERSONS 6

### LOA

6.3M

2.3M

815KG

BEAM

DRAUGHT 0.3M (MIN)

WEIGHT

3

AIR DRAUGHT

2.0M WITH T-TOP/

1.6M WITHOUT

### MOTOR

**POWER** 

**BATTERIES** 

**ENERGY** 

AC CHARGE TIME

DC CHARGE TIME

### **RAD 40 ELECTRIC DRIVE**

40KW/54HP

LITHIAM ION

42/63KWH

0-100% 9.5 HOURS

20-85% 25MINS

0-100% 1 HOURS

| Pulse 63 Electric Coaching RIB |                  |
|--------------------------------|------------------|
| Standard Specification         | €99,900 ex VAT   |
| Options + Customisations       | € based on final |
| include:                       |                  |
| - Seating                      | specification    |
| - Tube Colour                  |                  |
| - Branding                     |                  |
| - Tow posts                    |                  |
| - etc.                         |                  |