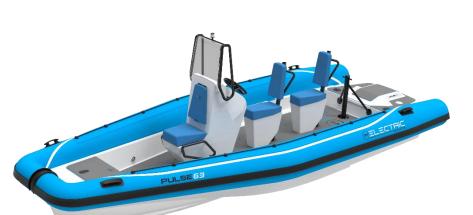

### Specifications

- 1. Pulse 63 Electric Coaching RIB
- 2. Pulse 63 Electric Commercial RIB
- 3. Specification
- 4. Pricing
- 5. Notes

Coachboat

Commercial

CONSTRUCTION

**RS ELECTRIC BOATS** 

**GRP COMPLITE** 

\*boat pictured includes tow-post option

| Pulse 63 Electric Commercial RIB                                                     |                                |
|--------------------------------------------------------------------------------------|--------------------------------|
| Standard Specification                                                               | €109,900 ex VAT                |
| Options & Customisations include: - Seating - Tube Colour - T-Top - Tow posts - etc. | € based on final specification |

\*boat pictured includes options

This pricing estimate is subject to final specification and supply and is subject to change.